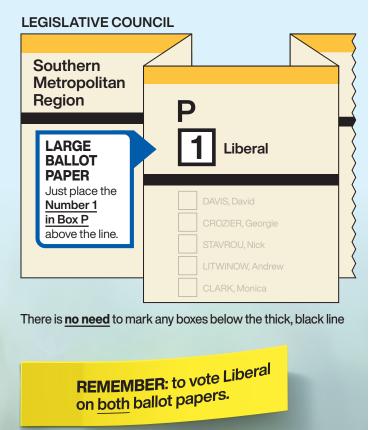

## How to vote for

## Matthew Lucas, Liberal for the **Prahran District**



LEGISLATIVE ASSEMBLY **Prahran District** Number the boxes 1 to 6 as shown below **SMALL** LE HURAY, A **BALLOT PAPER LUCAS**, Matthew Start here and <u>number</u> every 6 CHAU, W box to make sure your vote 3 counts. MENADUE, A HIBBINS, S 2 EMILSEN, R



- → Reward hard working healthcare families.
- → Fix the → End the era crisis.
  - of spiralling debt.





**LUTIONS** 

ictorians.

Registered by the Victorian Electoral Commission

Authorised by C McQuestin, Level 12, 257 Collins St. Melbourne VIC 3000 Printed by Precision Group, 26-28 Scammel St, Campbellfield VIC 3061



## Vote Liberal Liberal Of Liberal O